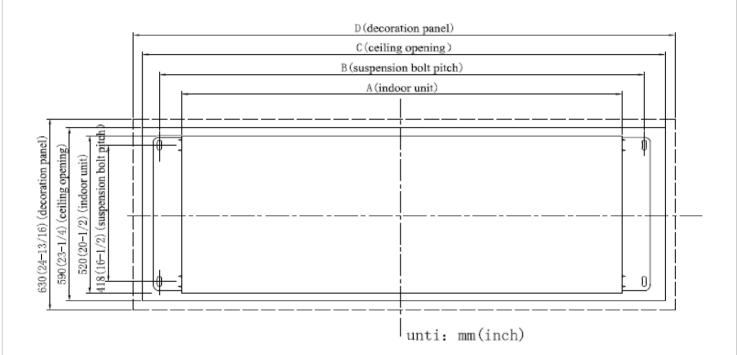

## Outline and Physical Dimention of GMV-ND15TS/A-T (U) .

| Model              | Unit | A      | В      | С      | D      |
|--------------------|------|--------|--------|--------|--------|
| GMV-ND15TS/A-T (U) | mm   | 1200   | 1252   | 1403   | 1443   |
|                    | inch | 47 1/4 | 49 1/4 | 55 1/4 | 56 3/4 |